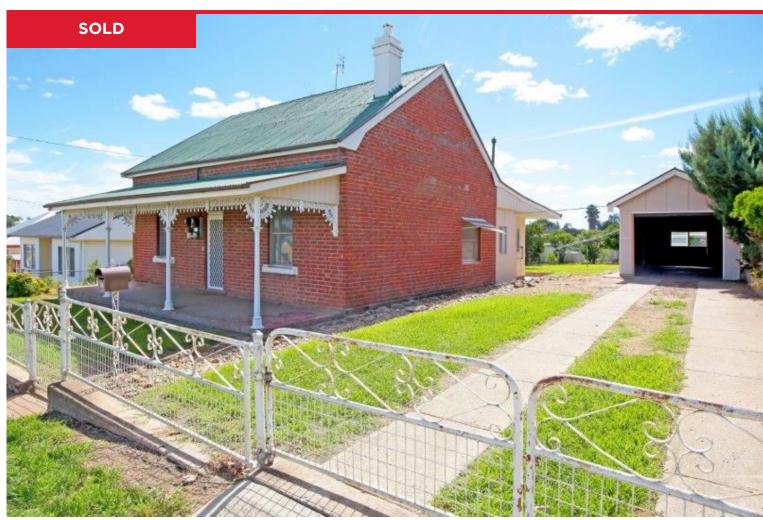

## 34 William St, Junee

With an elevated outlook and position, this solid double brick cottage will provide you a unique opportunity to acquire some of Junee's history. Welcomed by a lovely verandah, the property provides adequate fencing and a gate to the single garage. Inviting floorplan with the central hallway featuring bedrooms on either side flowing through to a formal sitting with gas heating and ducted cooling. High ceilings and picture rails add to the style of this traditional home.

Original kitchen in good condition with a generous family area off there with great storage to excite the eye. Original bathroom plus a 2nd shower in the laundry with added storage.

Price: Undisclosed

View: https://remaxvision.com.au/3589638