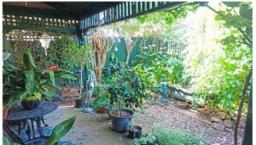

Separate sunroom with French doors leading to a botanical garden

Stunning kitchen with timber benchtops, gorgeous leadlight window plus chandelier lighting throughout

Both bedrooms feature built-in wardrobes with the main bathroom featuring a claw foot bath, copper trims and leadlight windows