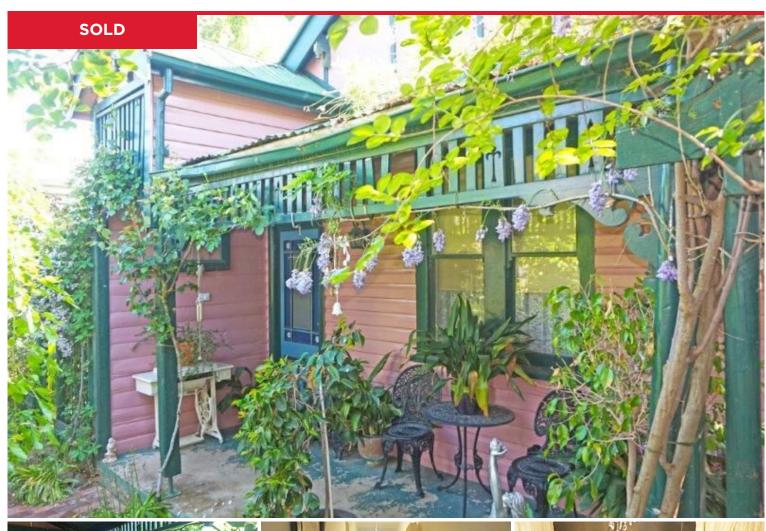

## 33 Commins St, Junee

This picture perfect federation style home incorporates modern styling with original features and originates back to

Open plan living combines kitchen, meals flowing through to formal sitting - creating a sense of space

Separate sunroom with French doors leading to a botanical garden

Stunning kitchen with timber benchtops, gorgeous leadlight window plus chandelier lighting throughout

Both bedrooms feature built-in wardrobes with the main bathroom featuring a claw foot bath, copper trims and leadlight windows