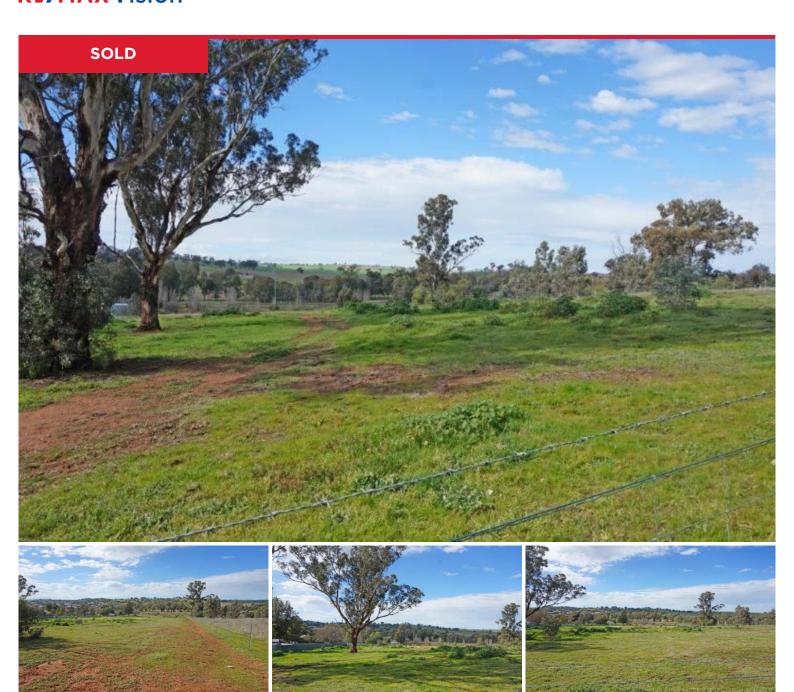

## Lot 3 Harold St, Junee

Situated on the lower side of Harold St, this 3.4 acre block enjoys rural views over Junee

Build the home of your choice with plenty of room for the growing family

Sewer runs past the front of the block plus power available to the site

Land zoning is Rural RU1 & is entitled to have a dwelling subject to council approval

A quiet location, only minutes to town this block has water connected to the site

Why not take this opportunity to build the home you have always dreamed of!...