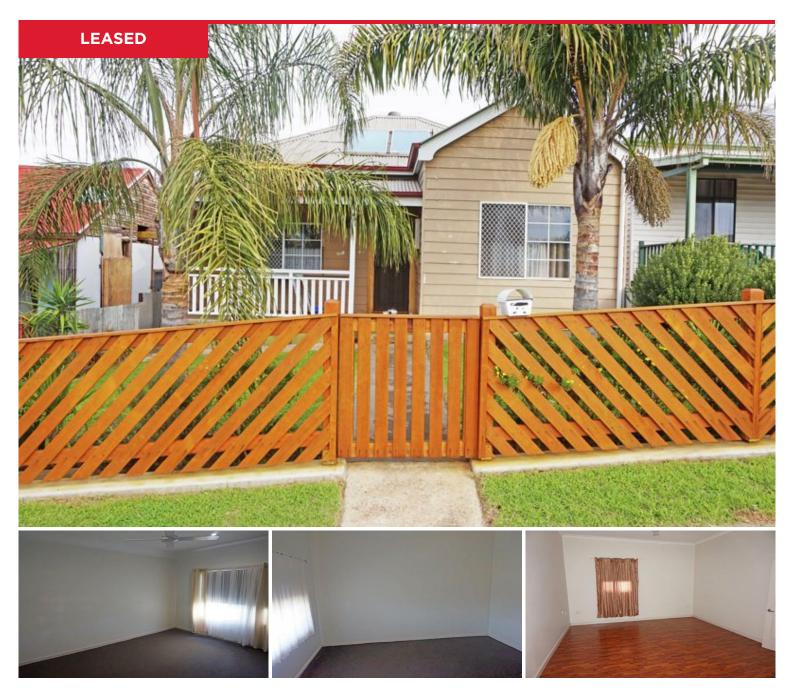

## 16 Kemp Street, Junee

? Sparkles bright opposite relaxing parkland, position yourself in this cottage cutie today!

? Renovated to provide a very comfortable lifestyle with an inviting kitchen with ample bench and cupboard space? Bedrooms are generous in size and stem of a central hall with the 3rd bedroom at the back featuring BIR's

? Modern bathroom with quality fittings and fixtures plus a 2nd toilet in the laundry for true convenience

? Kitchen overlooks a lovely lounge room plus the seasonal comfort of ducted cooling, solar hot water and gas heating are yours.

? Through a new timber fence are gardens of pleasure at both the front and back with rear ...

Price: \$285 per week View: https://remaxvision.com.au/4825798

June Bolan M 0418583510