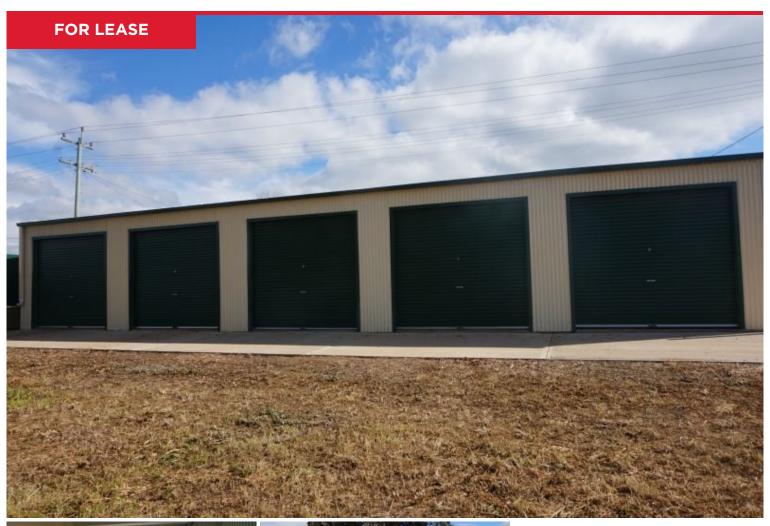

## 4 Harold Street, Junee

Looking for storage in a prime position?

- Storage sheds 6x3m
- Cement slab and roller door lock to be supplied by tenant
- Pest Control & insurance is at the responsibility of the tenant
- Set up cost \$350.00 includes;
- 2 weeks rent, bond and administration.