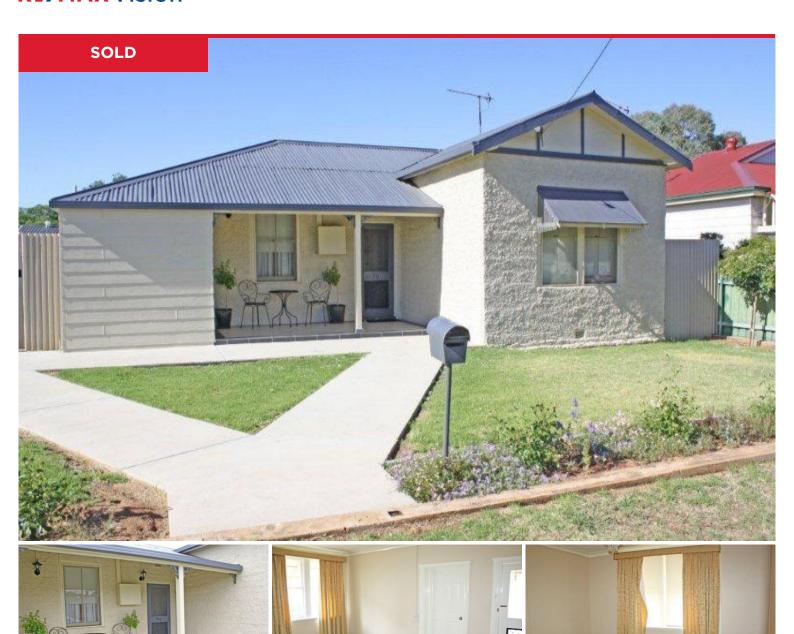

## **RE/MAX** Vision

Fabulous investment property leased out at \$270 per week! Re-modelled and extended to perfection - it's the ultimate choice in design. Completely re-plumbed and the back section re-wired - no dollars have been spared. Stunning light filled kitchen with ample bench space overlooking a large yard. Inviting lounge room featuring a split system flowing through to an eat-in kitchen. Sparkling bathroom with a modern fittings and fixtures -move in and unpack. Three bedrooms with the option of a 4th sleep out ideal as a bedroom or office perhaps. BIR's in each bedroom with mirrored doors featured in the master.

Massive powered shed 12m x 9m with brand new bathroom, 3 roller doors and rear access....

2 🖨 2 🖨

**Price:** \$215,000

View: https://remaxvision.com.au/5202791

Jenna Pollard M 0418 421 621

RE/MAX Property Specialits, Narrabeen