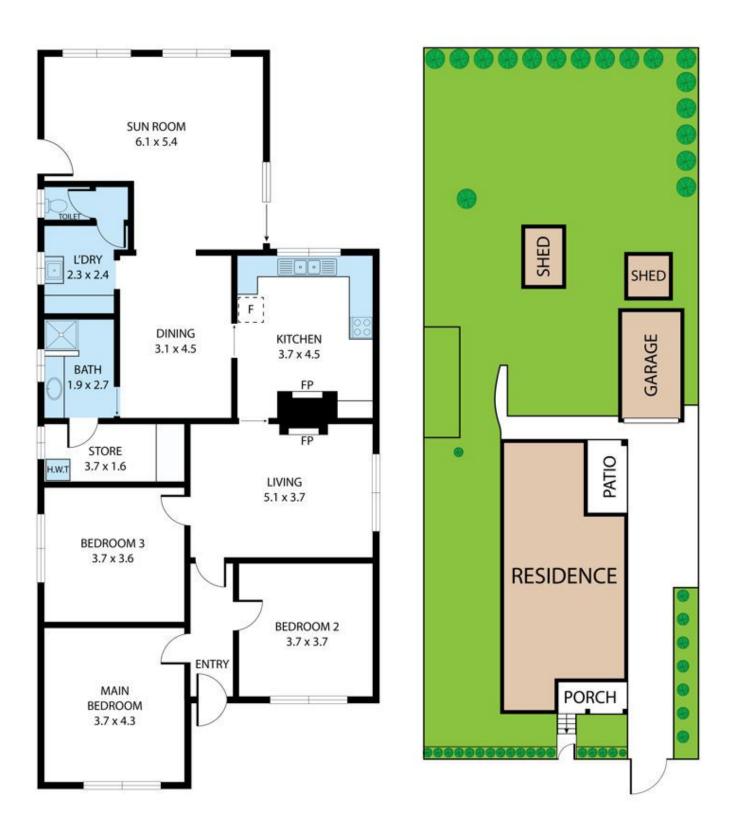

This three-bedroom, one-bathroom property is perfect for a growing family, with ample space both inside and out. Occupying a generous land size of 1075 square metres, it features meticulous grounds and enchanting gardens that are sure to captivate any green thumb. Enjoy the abundant citrus trees and dedicated vegetable garden plot, while the rose garden provides a picturesque stretch along the driveway towards a convenient single garage, equipped with power, and two garden sheds for all your storage needs....

The elevated front veranda offers a serene vantage point to overlook the town - a space where morning coffees and evening reflections are equally at home. Inside, the three spacious bedrooms branch off t...