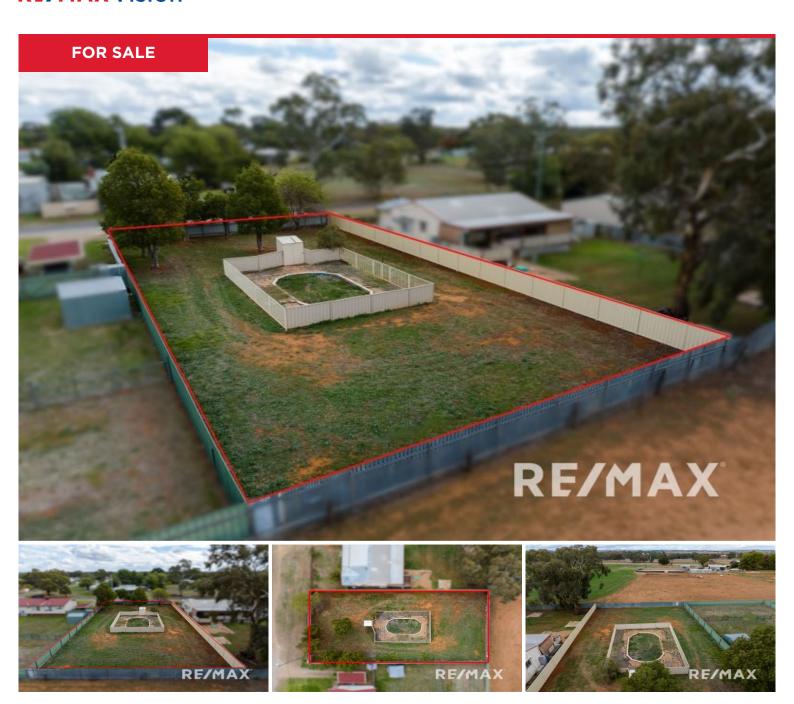

## Lot 9 /14 Percy Street, Old Junee

Presenting an outstanding opportunity in the peaceful village of Old Junee, Lot 9/14 Percy is a blank canvas awaiting your dream home. This 809 square metre parcel of land is perfectly suited for families looking to build a life amidst tranquil rural surrounds.

The property boasts a stand-alone, flat block configuration, providing ease of construction and versatility in design. Fully fenced and nestled within a tight-knit community, it offers a safe and secure environment for children to play and families to flourish.