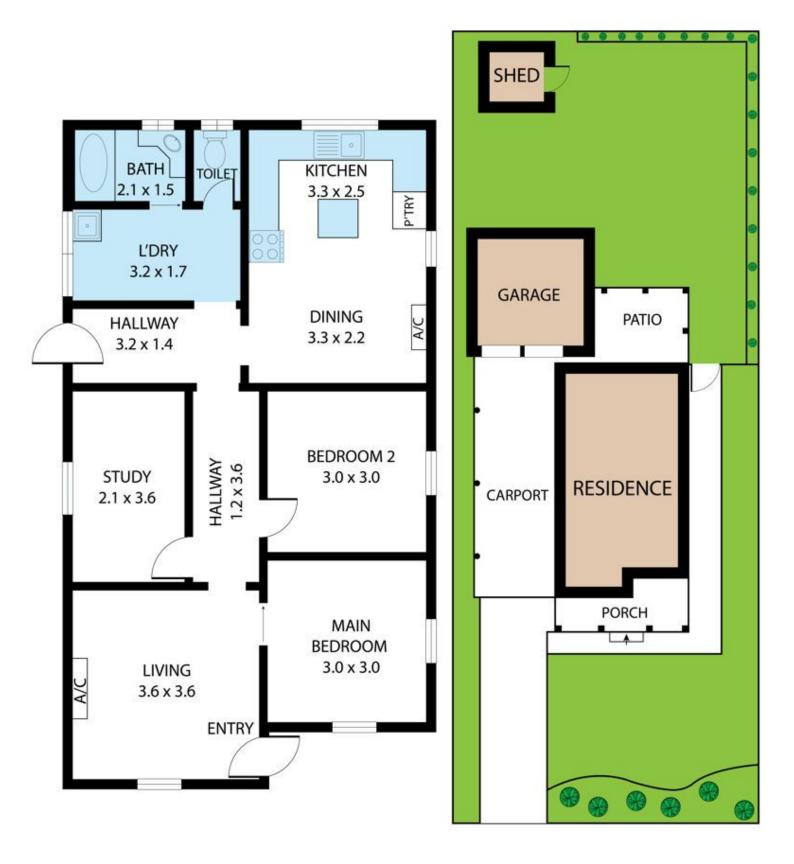

## 3022 Byrnes Road, Junee

Positioned as you come into Junee, this 3 bedroom, 1 bathroom property is ideal for couples, small families and downsizers.

The formal lounge room on entry flows down a central hallway with three bedrooms. Living areas and bedrooms feature lush carpet. Multiple reverse cycle split systems for comfort year round.

Kitchen features an abundance of storage and bench space with gas cooking and dishwasher with an eat in dining area. The bathroom features a combined shower and bath, vanity and separate toilet.

Enjoy a massive outdoor 4 bay car park and large enclosed back yard....

## 3022 Byrnes Road, Junee 2663

TOTAL APPROX. FLOOR AREA 76 SQ.M.