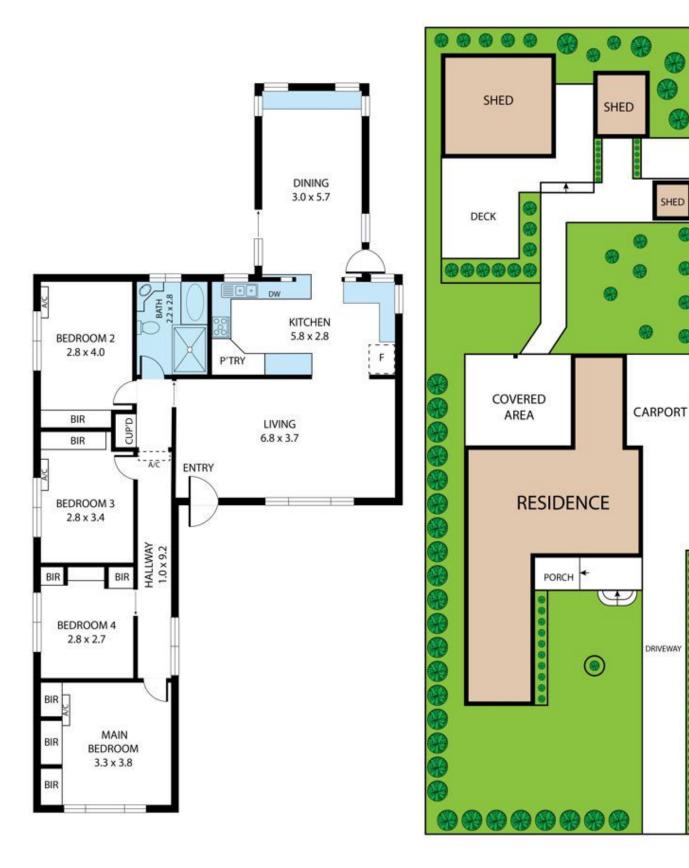

## 12 Cedric Street, Junee

Step into this home, perfect for families or first-time homeowners seeking a harmonious blend of comfort and convenience. Boasting four generously sized bedrooms, each featuring built-in wardrobes and ceiling fans, this residence caters to the needs of a growing family with ease. The heart of the home unfolds into an invitingly spacious lounge, adorned with decorative cornices, soaring ceilings, and laminate flooring that flows seamlessly throughout. An abundance of heating and cooling options, including five split systems and available gas bayonets, ensures year-round comfort, while the security shutters offer peace of mind and added privacy.