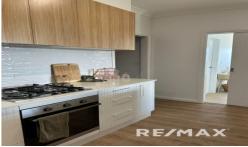

All four bedrooms feature lush carpeting and include built in robes.

The property features dual living rooms, offering ample space for relaxation and entertainment. A separate sitting room or formal living area at the front of the house plus an open-plan kitchen, living, and dining area. This area flows seamlessly to the outdoor alfresco area- perfect for indoor/outdoor entertaining. The kitchen is fully equipped with gas cook top, dishwasher and walk in pantry. ...