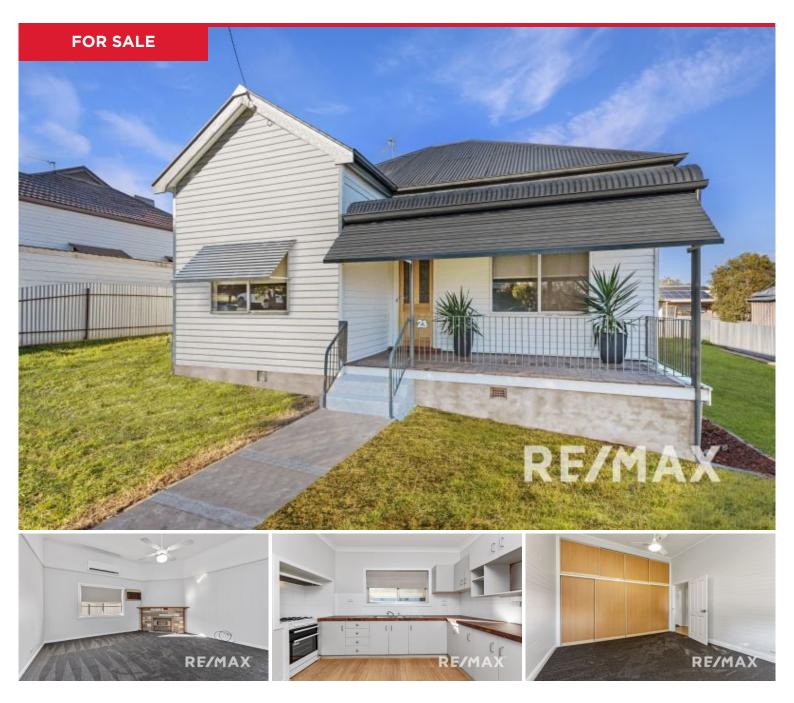

## 23 Crown Street, Junee

Welcome to a meticulously renovated gem nestled in Crown Street Junee. This charming three-bedroom house offers an exceptional opportunity for first home buyers, growing families, and astute investors to acquire a delightful property on a generous 893 square metre plot.

Upon arrival, you'll be greeted by the inviting front timber deck, a perfect spot to relax and enjoy the serene neighborhood. The cottage exudes character with timber-lined walls, high ceilings, and a fresh, contemporary colour scheme both inside and out.

Inside, the residence boasts newly painted interiors and a full roof repaint, with sumptuous brand new Godfrey Hirst carpets adorning the bedrooms and living areas. Each of the spa...

Price: \$419,000 View: https://remaxvision.com.au/8042155