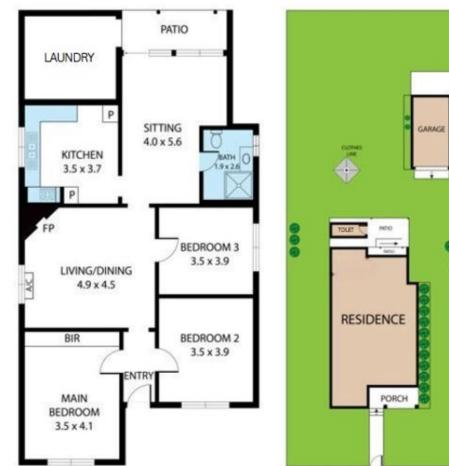

Jacqui Hedlund M 0416 243 257

Narrabeen

https://www.remaxelite.com.au/ Each office independently owned & operated 240 Baylis Street, Wagga Wagga, NSW, 2650 OFFICE 02 6938 5555

0 0

COVERED AREA

23 Crown Street, Junee 2663 TOTAL APPROX. FLOOR AREA 107 SQ M White way attergit his been reade to impure the accuracy of the four plan contained here, measurements of duors, wholese, server and or of the times are appropriate and no inspansibility is taken for my error, personal energy or modulatement. This plan is for itsubstree purposes only and should be used as such by any properties purchase.