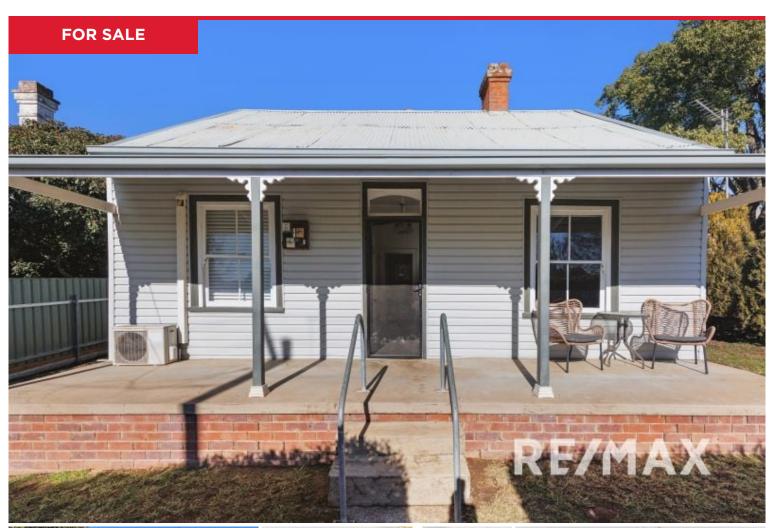

## 34 Kemp Sreet, Junee

while the third bedroom, nestled at ...

This delightful three-bedroom house presents a perfect opportunity for first home buyers and investors alike. Boasting , the property exudes character and style, with its idyllic positioning affording elevated parkland vistas.

The residence welcomes with a mature hedge ensuring privacy and a cladded exterior that encapsulates its heritage. A central hallway graced with lofty ceilings introduces a well-thought-out layout featuring vinyl strip flooring in the living areas and plush carpeting in the cosy bedrooms. The master bedroom is a haven of comfort, complete with a capacious built-in robe, a ceiling fan, and a modern split system for year-round comfort. The second bedroom charms with an ornamental fireplace and a convenient split system,