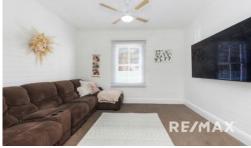

The residence welcomes with a mature hedge ensuring privacy and a cladded exterior that encapsulates its heritage. A central hallway graced with lofty ceilings introduces a well-thought-out layout featuring vinyl strip flooring in the living areas and plush carpeting in the cosy bedrooms. The master bedroom is a haven of comfort, complete with a capacious built-in robe, a ceiling fan, and a modern split system for year-round comfort. The second bedroom charms with an ornamental fireplace and a convenient split system,