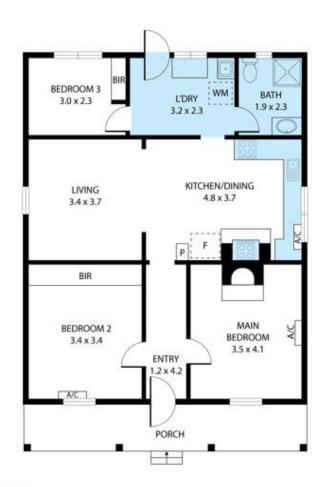

## 34 Kemp Sreet, Junee

while the third bedroom, nestled at ...

This delightful three-bedroom house presents a perfect opportunity for first home buyers and investors alike. Boasting , the property exudes character and style, with its idyllic positioning affording elevated parkland vistas.

The residence welcomes with a mature hedge ensuring privacy and a cladded exterior that encapsulates its heritage. A central hallway graced with lofty ceilings introduces a well-thought-out layout featuring vinyl strip flooring in the living areas and plush carpeting in the cosy bedrooms. The master bedroom is a haven of comfort, complete with a capacious built-in robe, a ceiling fan, and a modern split system for year-round comfort. The second bedroom charms with an ornamental fireplace and a convenient split system,

1 🖻

**Price:** \$389,000

View: https://remaxvision.com.au/8065951

Jacqui Hedlund M 0416 243 257

Jenna Pollard 0418 421 621

Narrabeen

34 Kemp Street, Junee 2663
TOTAL APPROX. FLOOR AREA 88 SQFT
White every attempt has been made to ensure the accuracy of the floor plan contained here, measurements of doors, windows, room and day other forms are approximate and no responsibility is taken for any error, orribation, or misstatement. This plan is for illustrative purposes only and should be used as such by any prospective purchases: