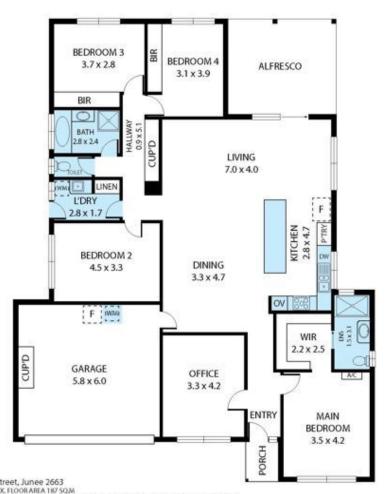

2 🖨 4 🖨

**Price:** \$779,000

View: https://remaxvision.com.au/8082917

Jacqui Hedlund M 0416 243 257

Jenna Pollard 0418 421 621

Narrabeen

38 Prince Street, Junee 2663
TOTAL APPROX. FLOOR AREA 187 SQ.M.
Whits very strengt has been made to ensure the accuracy of the floor plan contained here, measurements of doors, windows, some and any other florais are approximate and no responsibility is taken for any error, emission, or misstatement. This gian is for illustrative purposes only and should be used as such by any prospective purphases: