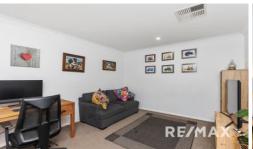

The residence unfolds into expansive living areas, with a welcoming formal lounge upon entry and a capacious master bedroom that boasts a split-system air conditioner, a walk-in wardrobe, and an ensuite. The beating heart of this home is its impressive open plan area, combining a stylish kitchen, dining space, and additional living area. The chef's kitchen takes centre stage with its sizeable island bench, state-of-the-art Bosch dishwasher, five-...