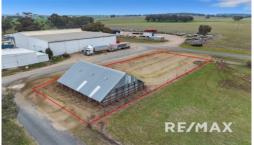

## 15 Commins Street, Illabo

Nestled in the heart of the charming community of Illabo, 15 Commins Street presents an exceptional opportunity for the first home buyer with a vision for creating their dream abode. This substantial 1000sq metre parcel of land offers a blank canvas upon which to bring your residential aspirations to life, accompanied by the practical addition of a grain shed, a rare find and a coveted feature for those in need of significant storage space or an expansive workshop.

The land itself is partially fenced, establishing a sense of boundary and privacy, and boasts not one, but three frontages, enhancing the accessibility and flexibility of the block's use. The massive grain shed on-site is constructed with a robust concrete slab, ensuring a sturdy foundation for all manner of activities, whether for personal projects, storage...