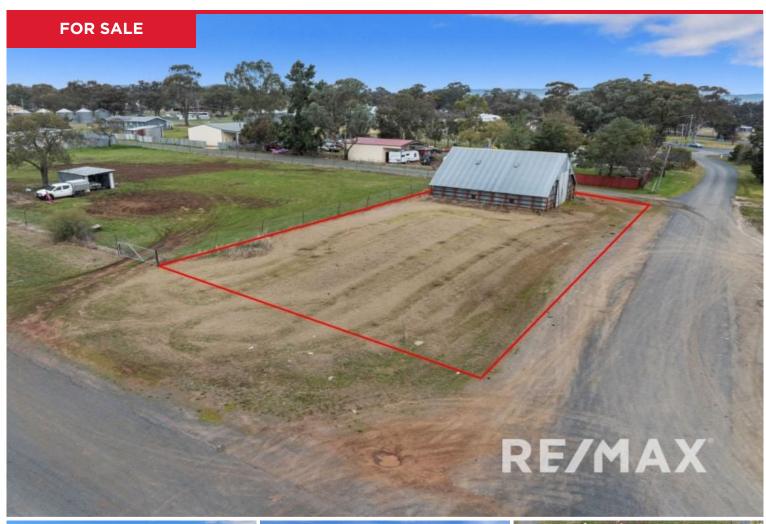

## 15 Commins Street, Illabo

Nestled in the heart of the charming community of Illabo, 15 Commins Street presents an exceptional opportunity for the first home buyer with a vision for creating their dream abode. This substantial 1000sq metre parcel of land offers a blank canvas upon which to bring your residential aspirations to life, accompanied by the practical addition of a grain shed, a rare find and a coveted feature for those in need of significant storage space or an expansive workshop.

The land itself is partially fenced, establishing a sense of boundary and privacy, and boasts not one, but three frontages, enhancing the accessibility and flexibility of the block's use. The massive grain shed on-site is constructed with a robust concrete slab, ensuring a sturdy foundation for all manner of activities, whether for personal projects, storage...