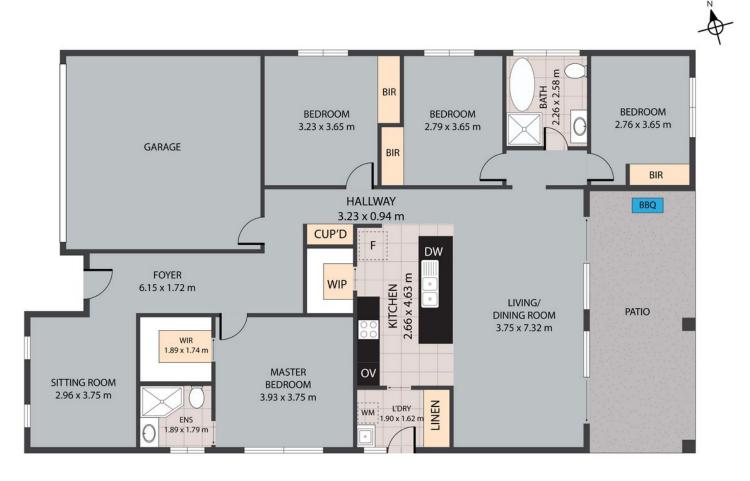

## Jenna Pollard 0418 421 621

Narrabeen

https://www.remaxelite.com.au/ Each office independently owned & operated 240 Baylis Street, Wagga Wagga, NSW, 2650 OFFICE 02 6938 5555

2 Waterworks Road, Junee 2663 TOTAL APPROX. FLOOR AREA 151 SQ.M Whilst every attempt has been made to ensure the accuracy of the floor plan contained here, measurements of doors, windows, rooms and any other times are approximate and no responsibility is taken for any error, omission, or misstatement. This plan is for illustrative purposes only and should be used as such by any prospective purchaser.