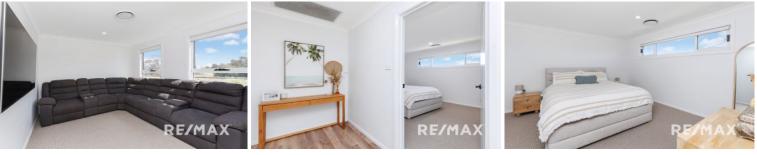

The bright and airy interiors are a haven of tranquillity, with natural light cascading through double glazed windows, enhancing the vinyl plank flooring that graces the traffic areas. A welcoming entry hallway leads to a formal lounge, ideal for hosting guests or enjoying quiet moments. The master bedroom is a serene retreat featuring cool tones, a spacious walk-in robe, and an ensuite adorned with floor-to-ceiling tiles and chic timber cabinetry. Three additional bedrooms boast built-in robes, ensuring ample space for all family members.... Entertaining is a breeze in the large open-plan living area, with a beautifully appointed kitchen showcasing a marble-inspired...