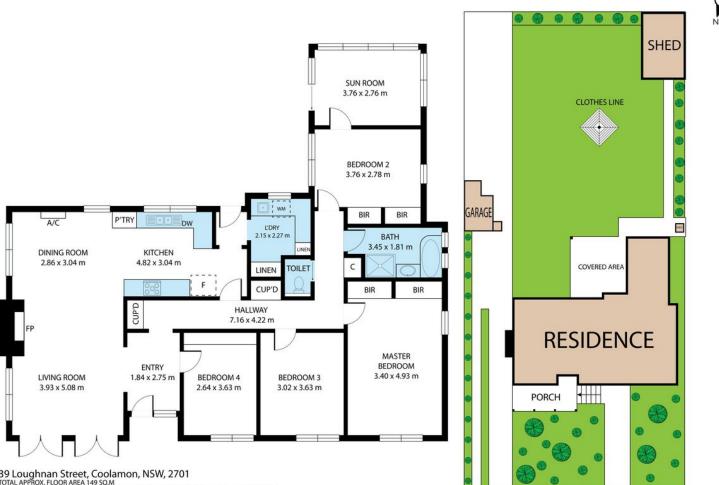

This splendid residence features four well-proportioned bedrooms; the versatility of the fourth, annexed to the third, offers an ideal playroom or additional living space. The heart of the home is the renovated kitchen featuring a freestanding gas cooktop, gleaming stainless steel dishwasher, and a charming window that takes advantage of the views over the rear yard....

39 Loughnan Street, Coolamon, NSW, 2701
TOTAL APPROX. FLOOR AREA 149 SQ.M
Whilst every attempt has been made to ensure the accuracy of the floor plan contained here, measurements of doors, windows, rooms and any other ferms are approximate and no responsibility is taken for any error, omission, or misstatement. This plan is for illustrative purposes only and should be used as such by any prospective purchaser.