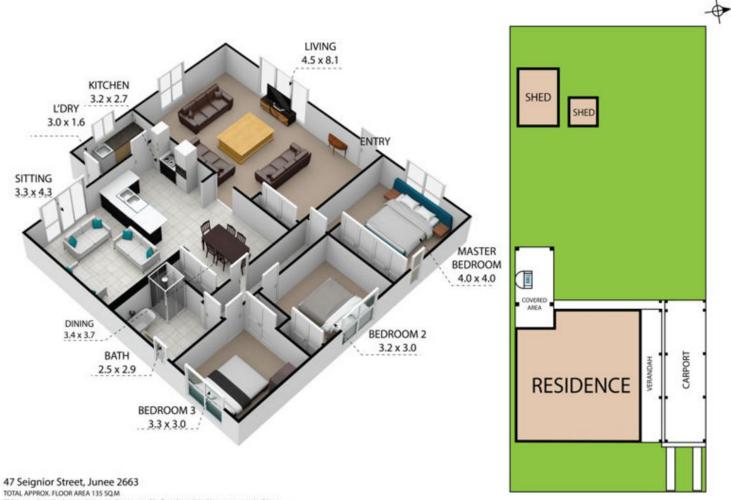

You will find 3 bedrooms all with built in robes and a modern bathroom with separate bath and shower.

The property also includes an enclosed back yard with rear access and single garage plus a garden shed and double length carport at the side of the home.

## 3 🗎 1 🖾 2 🗭

Price: \$400 Per Week View: https://remaxvision.com.au/8161391

Aimee Hanson M 0418583510

RE/MAX Property Specialits, Narrabeen

EUTIAL APPTILIAL TEACHT HADEN 132 SQUAR While every attempt has been meab to ensure the accuracy of the floor plan contained here, measurements of doors, whiches, thorts and any other items are approximate and no reagonability is taken for any ensu, omission, or missionement flos plan is the fluctuation purposes only and should be used as such by any postective purchase.