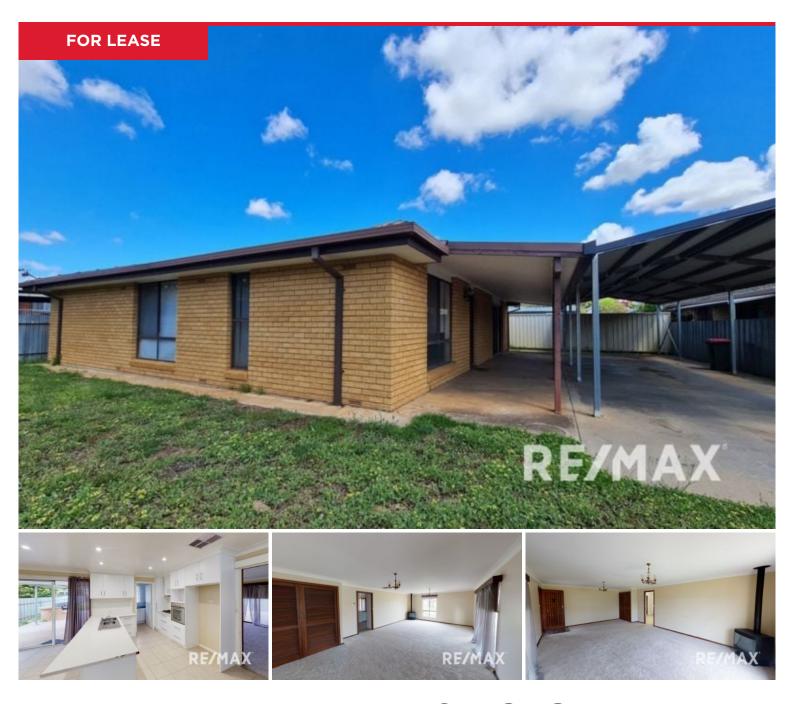

## **47 Seignior Street, Junee**

This centrally located home is a must to view! Providing a generous lounge room with gas heating, leading to an open kitchen and meals area. Kitchen has a modern feel and includes gas cooking, plenty of storage and dishwasher. The meals area leads to the expansive backyard and undercover area.

You will find 3 bedrooms all with built in robes and a modern bathroom with separate bath and shower.

The property also includes an enclosed back yard with rear access and single garage plus a garden shed and double length carport at the side of the home.