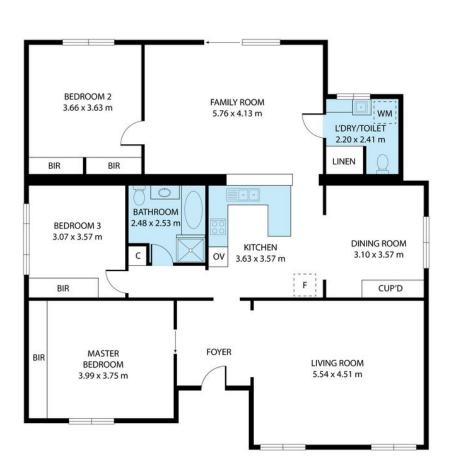

## **5 Cross Street, Junee**

Perfect for families, the welcoming brick fa?ade sets the tone for a residence that feels instantly like home, with exterior blinds providing privacy and protection from the elements. Step inside to discover a spacious lounge room, awash with natural light and complete with carpeting and a ceiling fan for year-round comfort. The master bedroom is a peaceful retreat, boasting a floor-to-ceiling built-in robe and ceiling fan, while two additional bedrooms also feature built-in robes, ensuring ample storage.

The heart of the home, the kitchen, with its practical laminate benchtops and vinyl flooring, includes a four-burner gas cooktop, electric oven, and a Fisher & Paykel dishwasher. It seamlessly flows into a dining area with additional storage, leading to an expansive rum...

**Price:** \$459,000

View: https://remaxvision.com.au/8180401

Jacqui Hedlund M 0416243257

Jenna Pollard 0418 421 621

Narrabeen

5 Cross Street, Junee, NSW, 2663
TOTAL APPROX. FLOOR AREA 150 SQ.M
Whilst every attempt has been made to ensure the accuracy of the floor plan contained here, measurements of doors, windows, rooms and any other litems are approximate and no responsibility is taken for any error, omission, or misstatement. This plan is for illustrative purposes only and should be used as such by any prospective purchaser.