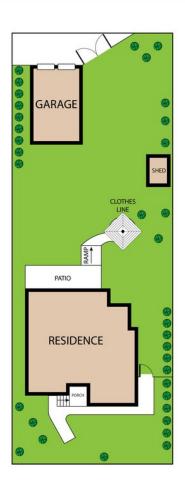

**Price:** \$459,000

View: https://remaxvision.com.au/8180401

Jacqui Hedlund M 0416243257

Jenna Pollard 0418 421 621

Narrabeen

5 Cross Street, Junee, NSW, 2663
TOTAL APPROX. FLOOR AREA 150 SQ.M
Whilst every attempt has been made to ensure the accuracy of the floor plan contained here, measurements of doors, windows, rooms and any other litems are approximate and no responsibility is taken for any error, omission, or misstatement. This plan is for illustrative purposes only and should be used as such by any prospective purchaser.