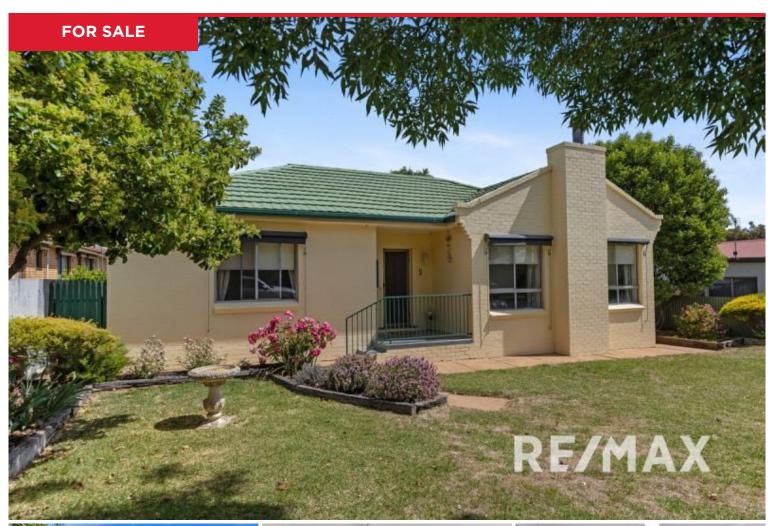

## **5 Cross Street, Junee**

Perfect for families, the welcoming brick fa?ade sets the tone for a residence that feels instantly like home, with exterior blinds providing privacy and protection from the elements. Step inside to discover a spacious lounge room, awash with natural light and complete with carpeting and a ceiling fan for year-round comfort. The master bedroom is a peaceful retreat, boasting a floor-to-ceiling built-in robe and ceiling fan, while two additional bedrooms also feature built-in robes, ensuring ample storage.

The heart of the home, the kitchen, with its practical laminate benchtops and vinyl flooring, includes a four-burner gas cooktop, electric oven, and a Fisher & Paykel dishwasher. It seamlessly flows into a dining area with additional storage, leading to an expansive rum...